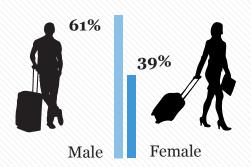

## Audience - stats

Where are we big? Our biggest audiences are in

**Gender split** 

#### What does our audience look like?