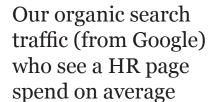

## Views - stats

Those that saw a hotel review page spent

**9min 25s** on the site on average and saw **5.21 pages** 

14min30 and see 11 pages

And when we get traffic from deep links they see

**4.5 pages** but stay on the site for 25m 26s